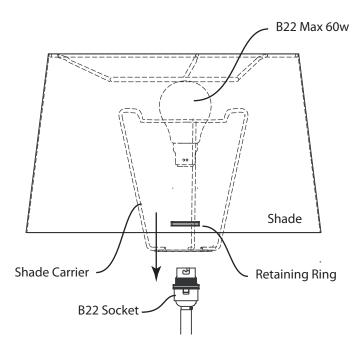

- 1. The floor lamp is heavy. Take care during adjustment or maintenance.
- 2. Remove the shade retaining ring and place the shade carrier over the bulb holder. Secure with the shade retaining ring. (If your shade has an integrated carrier you can attach the shade directly in a similar manner.) Place your shade onto the shade carrier.
- 3. Use a B22 bulb of the correct wattage to a maximum of 60W.
- 4. Plug the lamp into a wall socket, taking care not to put any unnecessary strain on the cable and ensuring the cable does not cause a trip hazard.